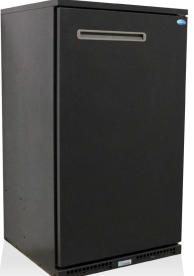

## Keg (storage) cooling

The KSC-720E keg (storage) cooler is often combined with the installation of SFK keg coolers to always have pre-cooled kegs available.

This product contains extra sturdy shelves to store  $7 \times 20L$  kegs and can be placed anywhere near the dispense point.

## ARTICLE CODE

DESCRIPTION

KSC-720E 99000

**Keg (storage) cooler** Storage capacity: 7x20L Dimensions W x D x H: 74 x 75 x 135 cm

OPTION: 92030