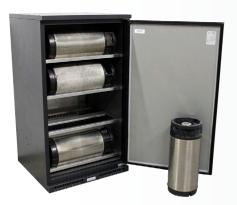

## Keg (storage) cooling

The KSC-720E keg (storage) cooler is often combined with the installation of SFK keg coolers to always have pre-cooled kegs available.

This product contains extra sturdy shelves to store  $7 \times 20L$  kegs and can be placed anywhere near the dispense point.

Specially developed for storing 7 x 20L kegs

Environmentally friendly and low energy consumption

Easy to maintain

The KSC-720E has also proven to be the ideal cooler for (beer) crates. A mobile stainless steel frame is available for events. This frame is equipped with stainless steel

## ARTICLE CODE

DESCRIPTION

KSC-720E 99000

**Keg (storage) cooler** Storage capacity: 7x20L Dimensions W x D x H: 74 x 75 x 135 cm

OPTION: 92030