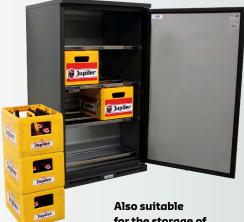

## **PRODUCT FEATURES**

- Forced air cooling
- Better cooling capacity with 35% lower energy consumption
- Sturdy shelves especially for 20L kegs
- Easy servicing due to removable machine unit
- Natural refrigerant R290
- Adjustable legs
- Skinplate housing (exterior anthracite, interior silver coloured))
- Electronic thermostat with automatic defrosting
- Interchangeable door seals
  - Also suitable for the storage of (7) crates

for the storage of up to 7 crates

\* TE = -5°C, TC = 45°C, ambient 25°C