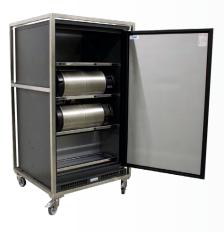

Specially developed for storing 7 x 20L kegs

Environmentally friendly and low energy consumption

Easy to maintain

The KSC-720E has also proven to be the ideal cooler for (beer) crates. A mobile stainless steel frame is available for events. This frame is equipped with stainless steel

completely removable so that quick service in the

wheels and can take a beating, providing optimal

## Mobile stainless steel frame for KSC-720E

Number of kegs / crates Cooling capacity\* Power consumption Refrigerant Temperature setting Dimensions W x D x H (cm) **KSC-720E** 

630 W 240 W R290 +2°C / +10°C 74 x 75 x 135