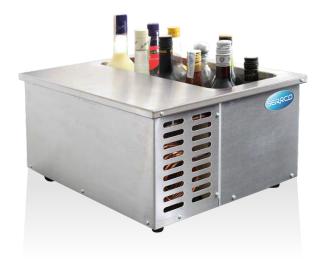

# Counter top bottle cooling

SDC Counter top bottle coolers are perfect for chilled storage of wine, soda or liquor on or in the counter top, so within reach. The housing is made of stainless steel and ensures a hygienic and professional appearance.

The storage is suitable for  $10 \times 1$  or 1.5 L bottles. The temperature is adjustable between  $2 - 12^{\circ}\text{C}$ .

# PRODUCT FEATURES

- Build-in option
- Maintenance-friendly condenser
- Mechanical thermostat

ARTICLE CODE DESCRIPTION

SDC-10 89000 Counter top cooler

Storage capacity:  $10 \times 100cl / 150cl$ Dimensions W x D x H:  $43 \times 51 \times 25$  cm

## SDC-10

308 W

10

Number of bottles (100/150cl)
Cooling capacity\*\*
Power consumption
Refrigerant
Temperature setting
Dimensions W x D x H (cm)

235 W R290 +2°C / +12°C 43 x 51 x 25 cm

\*\* TE = -15°C, TC = 45°C, ambient 25°C